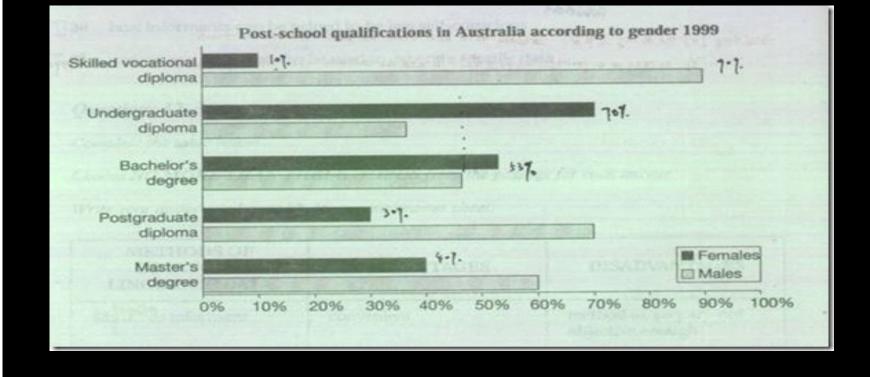

#### ● 开头: 改写题目

 The bar chart indicates post-school qualifications of various levels by gender in Australia in 1999.

#### 柱状图-主体段1

- At 3 levels of post-school qualifications, males outnumbered females.
- This was most evident in skilled vocational diploma, where the percentage of males (90%) was far higher than that of females (10%).
- Also, more males (70%) had postgraduate diploma than females (30%).
- In addition, men who held master's degree accounted for 60%, which was 20% higher than their female counterparts.

#### 柱状图-主体段2

- In contrast, the opposite was true in the cases of undergraduate diploma and bachelor's degree.
- More women than men held undergraduate diploma (70% and 30% respectively),
- and the proportion of men who had bachelors' degree is marginally lower than that of women.

## 柱状图-结尾

 It is worth noting that there were striking differences in the percentage of males and females at different levels of post-school qualifications.